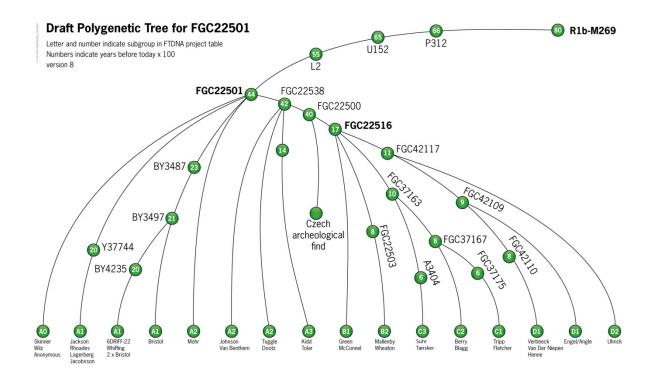

The first objective of a surname project is to identify a genetic signature for all the branches of a surname. This is done by comparing the Y-STR values of all participants, thus finding matches, and identifying groups or clusters of close matches. To date we have six groups with the majority of participants in Group 1. Most groups are identified by the Earliest Known Common Ancestor (EKCA) with the MODE representing the STR or Genetic Signature for that ancestor. (Only 26 participants display in the Public chart below because some have chosen to keep their results private.)